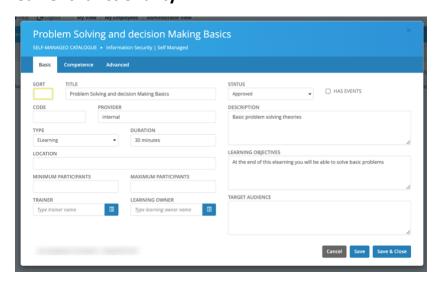

manage the Availability of 'Learning Objects' from your 'Learning Catalogue'.

You will be able to make the 'Learning Objects' Available to specific 'Job Profile(s)' and/or 'Organisation Units'.

This will give you even greater control over your Learning Catalogue and Objects, which will be particularly powerful in multi-tenant-accounts. For example, where there may be more than Learning Object with the same title but have a different deep-links to your LMS or intranet link for each — you will now be able to make LO's Available to the specific Job Role and/or Organisation Unit if required.

- Customer Pre-deployment Testing:
  - Available in REG-NR from Wednesday 6<sup>th</sup> April.
- Planned Sprint Deployment:
  - Tuesday 12<sup>th</sup> April evening.

#### **Current functionality:**





### New 'Availability' tab and Controls:



### **Example Assignment:**









## Who is my Manager? (New feature)

Comaea reference: Jira 9221

We are adding a new tab to 'My Account' for all system users. This tab will show you who is your 'Line Manager', 'Organisation Manager', 'Job Family Manager' (HoP) etc. This will provide all users with the ability to check who will be reviewing their Job Role Profile and supporting them with their Development.

- Customer Pre-deployment Testing:
  - o Available in REG-NR from Wednesday 6<sup>th</sup> April.
- Planned Sprint Deployment:
  - Tuesday 12<sup>th</sup> April evening.

#### **Current feature:**



**New 'My Manager(s)' tab with sample data** – which will vary depending on your HR data, and Assessment Workflow:







If you have an