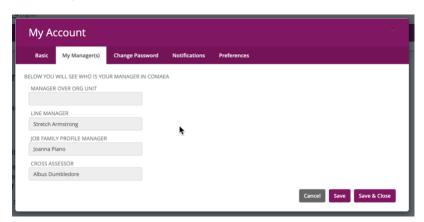

## Who is my Manager? (New feature)

Comaea reference: Jira 9221

We are adding a new tab to 'My Account' for all system users. This tab will show you who is your 'Line Manager', 'Organisation Manager', 'Job Family Manager' (HoP) etc. This will provide all users with the ability to check who will be reviewing their Job Role Profile and supporting them with their Development.

#### **Current feature:**

**New 'My Manager(s)' tab with sample data** – which will vary depending on your HR data, and Assessment Workflow:

If you have any questions regarding these items, please contact Tony Martin or Neil Bassett.