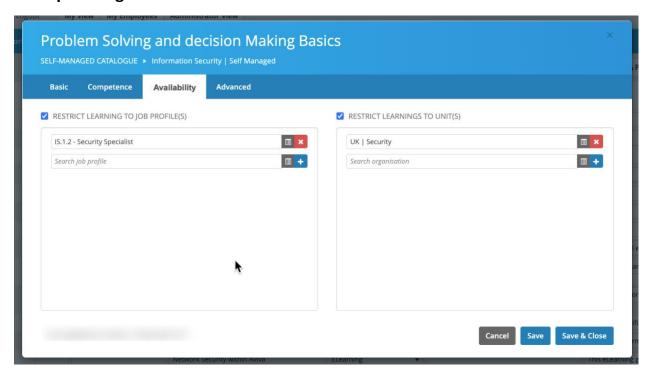

You will be able to make the 'Learning Objects' Available to specific 'Job Profile(s)' and/or 'Organisation Units'.

This will give you even greater control over your Learning Catalogue and Objects, which will be particularly powerful in multi-tenant-accounts. For example, where there may be more than Learning Object with the same title but have a different deep-links to your LMS or intranet link for each — you will now be able to make LO's Available to the specific Job Role and/or Organisation Unit if required.

### **Example Assignment:**