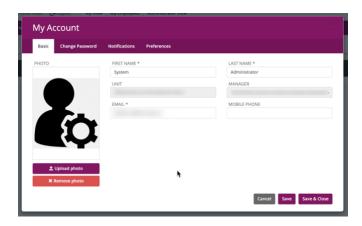

#### **Current feature:**

**New 'My Manager(s)' tab with sample data** – which will vary depending on your HR data, and Assessment Workflow:

If you have any questions regarding these items, please contact Tony Martin or Neil Bassett.