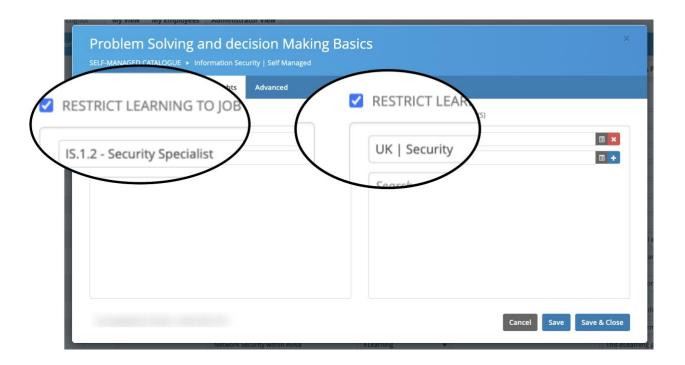

You will be able to make the 'Learning Objects' Available to specific 'Job Profile(s)' and/or 'Organisation Units'.

This will give you even greater control over your Learning Catalogue and Objects, which will be particularly powerful in multi-tenant-accounts. For example, where there may be more than Learning Object with the same title but have a different deep-links to your LMS or intranet link for each — you will now be able to make LO's Available to the specific Job Role and/or Organisation Unit if required.

### **Example Assignment:**