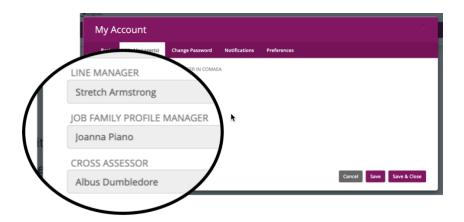

#### **Current feature:**

**New 'My Manager(s)' tab with sample data** – which will vary depending on your HR data, and Assessment Workflow:

If you have any questions regarding these items, please contact Tony Martin or Neil Bassett.