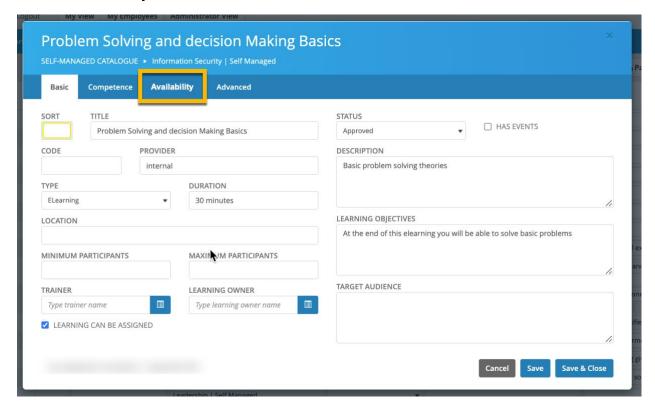

from your 'Learning Catalogue'.

You will be able to make the 'Learning Objects' Available to specific 'Job Profile(s)' and/or 'Organisation Units'.

This will give you even greater control over your Learning Catalogue and Objects, which will be particularly powerful in multi-tenant-accounts. For example, where there may be more than Learning Object with the same title but have a different deep-links to your LMS or intranet link for each — you will now be able to make LO's Available to the specific Job Role and/or Organisation Unit if required.

- Customer Pre-deployment Testing:
  - Available in REG-NR from Wednesday 6<sup>th</sup> April.
- Planned Sprint Deployment:
  - Tuesday 12<sup>th</sup> April evening.

#### **Current functionality:**





### New 'Availability' tab and Controls:



### **Example Assignment:**









## Who is my Manager? (New feature)

Comaea reference: Jira 9221

We are adding a new tab to 'My Account' for all system users. This tab will show you who is your 'Line Manager', 'Organisation Manager', 'Job Family Manager' (HoP) etc. This will provide all users with the ability to check who will be reviewing their Job Role Profile and supporting them with their Development.

- Customer Pre-deployment Testing:
  - o Available in REG-NR from Wednesday 6<sup>th</sup> April.
- Planned Sprint Deployment:
  - Tuesday 12<sup>th</sup> April evening.

#### **Current feature:**



**New 'My Manager(s)' tab with sample data** – which will vary depending on your HR data, and Assessment Workflow:







If you have any questions regarding these items, please cont